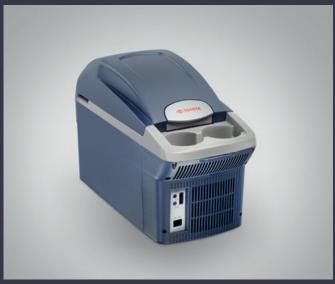

#### **COOLER BOX**

€166.00

A 7.5 litre arm rest design secured by seat belts on the rear seats. It plugs into the 12V accessory socket and keeps refreshments cold or hot.

BODYWORK PROTECTION €360.00

ALLOY PROTECTION €60.00