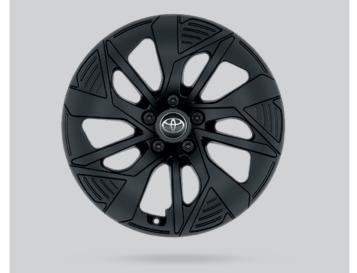

# 18" BLACK ALLOYS

€2,212.00

€2,212.00

18" MACHINED BLACK ALLOYS\*

Especially designed for the vehicle, alloy wheels add even more distinction to your car's outstanding good looks.

18" MACHINED MATTE BLACK ALLOYS\*

Fitting genuine Toyota alloy wheels makes a bold statement about quality, style and individuality.