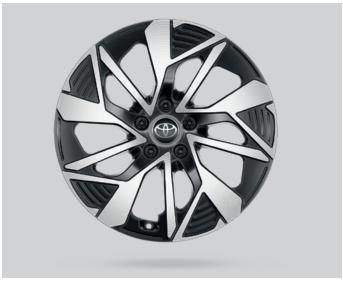

# 18" BLACK ALLOYS

€2,212.00

€2,212.00

18" MACHINED BLACK ALLOYS\*

Especially designed for the vehicle, alloy wheels add even more distinction to your car's outstanding good looks.

18" MACHINED MATTE BLACK ALLOYS\*

Fitting genuine Toyota alloy wheels makes a bold statement about quality, style and individuality.