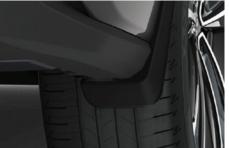

# bZ4X CARE PACK €360.00

**BOOT LINER**Tailored to fit the boot of your vehicle and provide protection against dirt and spills.

FRONT & REAR MUD GUARDS
Designed to minimise water, mud and stones spraying onto your car's body.