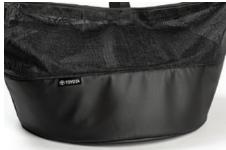

MAKING YOUR TOYOTA MORE YOU
WITH
GENUINE TOYOTA bZ4X
ACCESSORIES

# bZ4X CARE PACK €360.00



**BOOT LINER**Tailored to fit the boot of your vehicle and provide protection against dirt and spills.



FRONT & REAR MUD GUARDS
Designed to minimise water, mud and stones spraying onto your car's body.



CHARGE CABLE BAG
The stylish storage bag keeps your cable in good condition.

# **bZ4X PROTECTION PACK**

€175.00



**BOOT LINER**Tailored to fit the boot of your vehicle and provide protection against dirt and spills.



DOOR HANDLE PROTECTION FILM

The door handle protection film is tough transparent self-adhesive film that helps protect door paintwork against those small scrapes and scratches.



DOOR EDGE PROTECTION FILM

The door edge protection film is tough transparent self-adhesive film that helps protect door paintwork against those small scrapes and scratches.

#### **bZ4X HOLIDAY PACK\***

€1,300.00

€125.00



\*Please note Holiday Pack & Cross Bars only available with Roof Rails.



ALUMINIUM SCUFF PLATES

Genuine scuff plates for the door sills create an immediate impressi