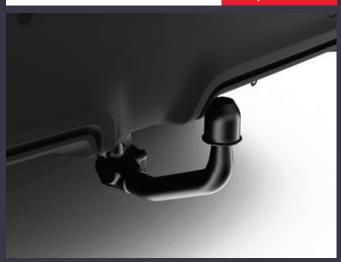

The towing hitch gives you ideal capacity to tow a trailer. It is designed for the Toyota bZ4X and has a tough anti-corrosion surface treatment. Detachable available for €1,440.00.