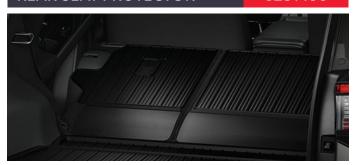

# bZ4X CARE PACK €360.00

**BOOT LINER**Tailored to fit the boot of your vehicle and provide protection against dirt and spills.

FRONT & REAR MUD GUARDS
Designed to minimise water, mud and stones spraying onto your car's body.

# **bZ4X PROTECTION PACK**

€175.00

**BOOT LINER**Tailored to fit the boot of your vehicle and provide protection against dirt and spills.

DOOR HANDLE PROTECTION FILM

The door handle protection film is tough transparent self-adhesive film that helps protect door paintwork against those small scrapes and scratches.

TEXTILE AND LEATHER FLOOR MATS (2 FRONT & 2 REAR)
Genuine tailored fit floor mats help protect your carpets against the very worst conditions. They are impervious to dirt, mud and water and can removed for easy cleaning.