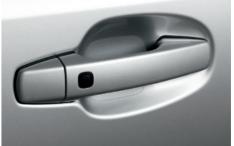

# **bZ4X PROTECTION PACK**

€175.00

**BOOT LINER**Tailored to fit the boot of your vehicle and provide protection against dirt and spills.

DOOR HANDLE PROTECTION FILM

The door handle protection film is tough transparent self-adhesive film that helps protect door paintwork against those small scrapes and scratches.