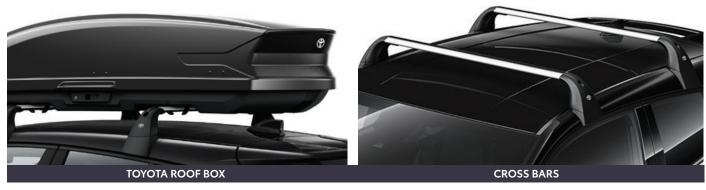

#### **bZ4X HOLIDAY PACK\***

€1,300.00

€125.00

\*Please note Holiday Pack & Cross Bars only available with Roof Rails.

ALUMINIUM SCUFF PLATES

Genuine scuff plates for the door sills create an immediate impression of style while also serving a very practical purpose of protecting the sill paintwork.