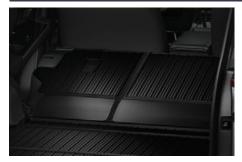

# **bZ4X PROTECTION PACK**

€175.00

**BOOT LINER**Tailored to fit the boot of your vehicle and provide protection against dirt and spills.

DOOR HANDLE PROTECTION FILM

The door handle protection film is tough transparent self-adhesive film that helps protect door paintwork against those small scrapes and scratches.