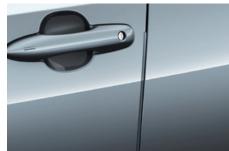

DOOR EDGE PROTECTION FILM

The door edge protection film is tough transparent self-adhesive film that helps protect door paintwork against those small scrapes and scratches.