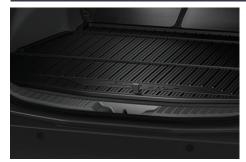

# bZ4X CARE PACK €360.00

**BOOT LINER**Tailored to fit the boot of your vehicle and provide protection against dirt and spills.

FRONT & REAR MUD GUARDS
Designed to minimise water, mud and stones spraying onto your car's body.