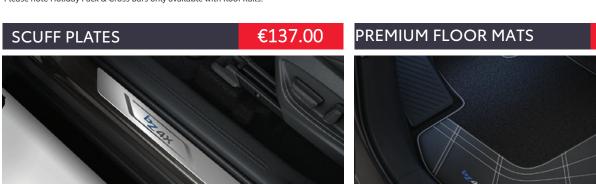

#### **bZ4X HOLIDAY PACK\***

€1,300.00

€125.00

\*Please note Holiday Pack & Cross Bars only available with Roof Rails.

ALUMINIUM SCUFF PLATES

Genuine scuff plates for the door sills create an immediate impression of style while also serving a very practical purpose of protecting the sill paintwork.

TEXTILE AND LEATHER FLOOR MATS (2 FRONT & 2 REAR)
Genuine tailored fit floor mats help protect your carpets against the very worst conditions. They are impervious to dirt, mud and water and can removed for easy cleaning.