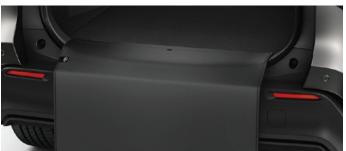

# **REAR BUMPER APRON**

€80.00

**REAR SEAT PROTECTION** 

The rear seat protector protects the back of the seat from dirt and spills when it's folded down to load longer items. The textured surface helps to prevent items from shifting and sliding.

REAR BUMPER APRON

The rear bumper protection apron is fixed to the trunk deck by Velcro. It protects the rear bumper when unfolded.