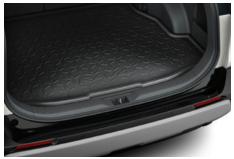

#### RAV4 PLUG-IN HYBRID CARE PACK

€420.00

**BOOT LINER**Tailored to fit the boot of your vehicle and provide protection against dirt and spills.

FRONT & REAR MUD GUARDS\*
Designed to minimise water, mud and stones spraying onto your car's body.