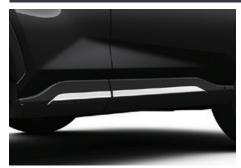

### **RAV4 PLUG-IN HYBRID STYLE PACK**

€720.00

€145.00

SIDE GARNISH
Contoured to integrate smoothly with the side of your car and create a powerful low profile appearance.

**REAR GARNISH**With a smart chrome finish to add an extra element of style to your car's boot.