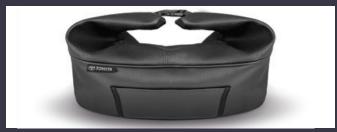

#### CHARGING CABLE BAG

€99.00

This practical storage bag keeps your charging cable in good condition and prevents it from getting tangled or cluttering your luggage space.

BODYWORK PROTECTION €360.00

ALLOY PROTECTION €60.00