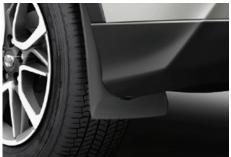

\*Cannot be fitted in conjunction with side steps.

LOCK NUTS
Replacing one nut on each wheel with a
Toyota hardened steel wheel lock will
maximise security for your valuable alloys.