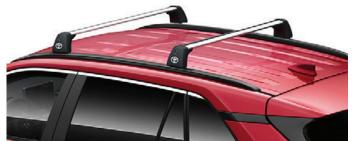

#### **ROOF RACK**

A strong yet lightweight lockable design with wing shaped bars to reduce wind noise and streamlined clamp covers for a stylish finish. It is easy to install, use and store.