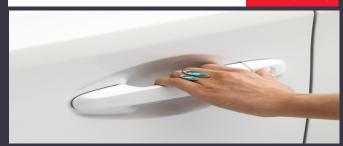

#### DOOR HANDLE PROTECTION FILM

€61.50

DOOR HANDLE PROTECTION FILM The door handle protection film is tough transparent self-adhesive film that helps protect door paintwork against those small scrapes and scratches.