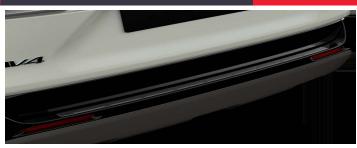

# RAV4 SIDE STEPS €1,060.00

Side Steps enhance the rugged appeal of your car

REAR BUMPER PROTECTION PLATE

**REAR BUMPER PROTECTION PLATE** Designed to protect the rear bumper paintwork against scratching when sliding heavy or awkward loads into the boot. It is also particularly effective for guarding the paintwork of the boot area.