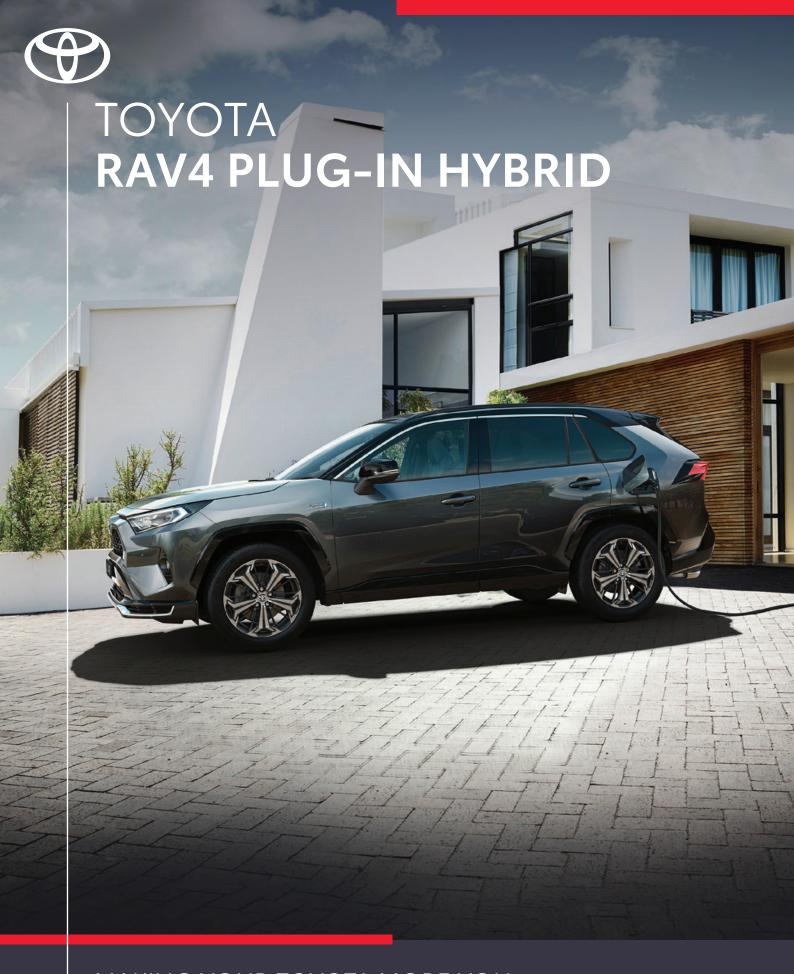

#### RAV4 PLUG-IN HYBRID CARE PACK

€420.00

**BOOT LINER**Tailored to fit the boot of your vehicle and provide protection against dirt and spills.

FRONT & REAR MUD GUARDS\*
Designed to minimise water, mud and stones spraying onto your car's body.