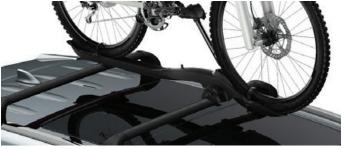

#### **ROOF BIKE HOLDER**

Wheels fit into a moulded profile, allowing the bicycle to free stand in an upright position. This means you can use both hands when securing the wheels and the frame.