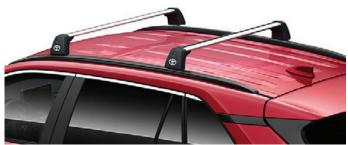

#### **ROOF RACK**

A strong yet lightweight lockable design with wing shaped bars to reduce wind noise and streamlined clamp covers for a stylish finish. It is easy to install, use and store.