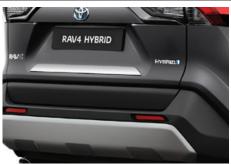

# RAV4 SIDE STEPS €1,060.00

Side Steps enhance the rugged appeal of your car

REAR BUMPER PROTECTION PLATE

**REAR BUMPER PROTECTION PLATE** Designed to protect the rear bumper paintwork against scratching when sliding heavy or awkward loads into the boot. It is also particularly effective for guarding the paintwork of the boot area.