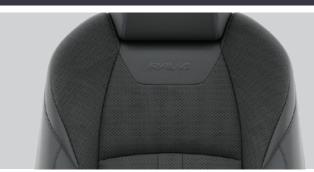

## PREMIUM LEATHER SEATS

€2,700.00

**BLACK ALCANTARA AND LEATHER WITH RED STITCHING.** Fitting luxurious seats ideally complements the stylish appearance of your car.

NOTE: Premium kits have all natural leather. Standard kits have natural leather combined with synthetic leather. Standard leather kits available for €2,555.00