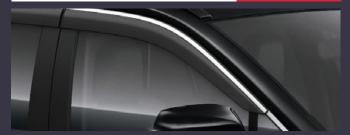

#### WIND DEFLECTORS

€365.00

Wind deflectors are ideal if you like to drive with the windows open.