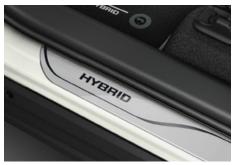

**ALUMINIUM SCUFF PLATES**Genuine scuff plates for the door sills create an immediate impression of style while also serving a very practical purpose of protecting the sill paintwork.