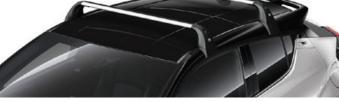

ROOF RACK

A strong yet lightweight lockable design with wing shaped bars to reduce wind noise and streamlined clamp covers for a stylish finish. It is easy to install, use and store.

#### ROOF RACK

A strong yet lightweight lockable design with wing shaped bars to reduce wind noise and streamlined clamp covers for a stylish finish. It is easy to install, use and store.