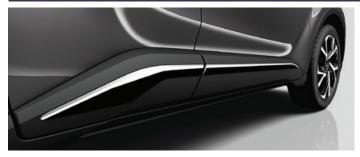

# **C-HR STYLE PACK**

€446.00

SIDE GARNISH
Contoured to integrate smoothly with the side of your car and create a powerful low profile appearance.

REAR GARNISH
With a smart chrome finish to add an extra element of style to your car's boot.