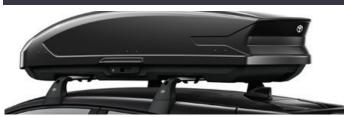

### €1,325.00

TOYOTA ROOF BOX

Roof boxes fitted to your car will increase versatility and practicality. Roof boxes are the perfect solution for families going on holiday, looking for more space.