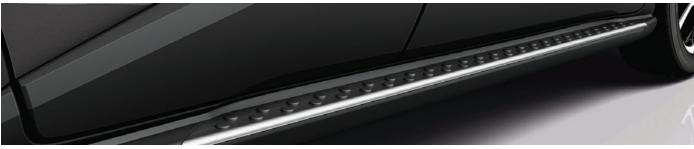

SIDE STEPS €1,050.00

STAINLESS STEEL SIDE STEPS\*

Made in stainless steel, the Toyota side steps add an extra element of visual appeal to your vehicle. \*Cannot be fitted in conjunction with mud guards.