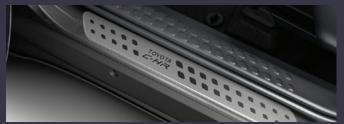

SCUFF PLATES €170.00

Genuine aluminium scuff plates for the door sills create an immediate impression of style while also serving a very practical purpose of protecting the sill paintwork.

**DETACHABLE TOW BAR** 