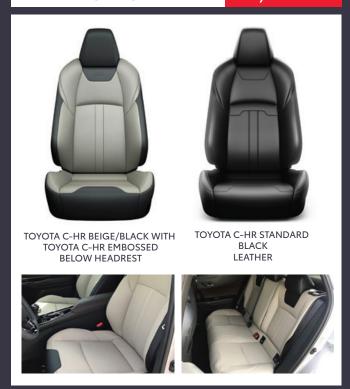

**LEATHER SEATS** 

€2,195.00

STANDARD KITS HAVE NATURAL LEATHER COMBINED WITH SYNTHETIC LEATHER.

FRONT DASH CAM

€430.00

A dashcam offers protection and back-up to you and your family on the road. It can offer a record/video evidence in the event of an accident and advocate for your driving when faced with false or unfair liability claims.