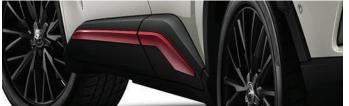

# **C-HR STYLE PACK**

€446.00

SIDE GARNISH
Contoured to integrate smoothly with the side of your car and create a powerful low profile appearance.

REAR GARNISH
With a smart chrome finish to add an extra element of style to your car's boot.