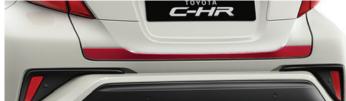

# **C-HR STYLE PACK**

€446.00

SIDE GARNISH
Contoured to integrate smoothly with the side of your car and create a powerful low profile appearance.

REAR GARNISH
With a smart chrome finish to add an extra element of style to your car's boot.