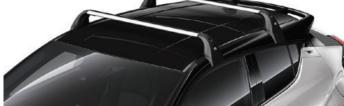

ROOF RACK

A strong yet lightweight lockable design with wing shaped bars to reduce wind noise and streamlined clamp covers for a stylish finish. It is easy to install, use and store.

#### ROOF RACK

A strong yet lightweight lockable design with wing shaped bars to reduce wind noise and streamlined clamp covers for a stylish finish. It is easy to install, use and store.