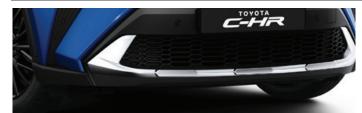

#### FRONT UNDER GUARD

The look of the city combined with a more rugged appeal. Ideally complements the front under guard.

\*Not available on GR model.