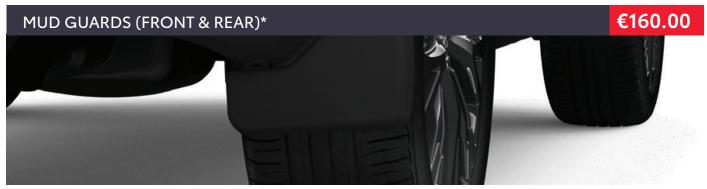

SIDE STEPS €1,050.00

STAINLESS STEEL SIDE STEPS\*

Made in stainless steel, the Toyota side steps add an extra element of visual appeal to your vehicle. \*Cannot be fitted in conjunction with mud guards.