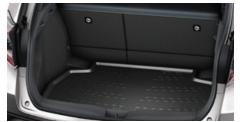

# **C-HR STYLE PACK**

€446.00

SIDE GARNISH
Contoured to integrate smoothly with the side of your car and create a powerful low profile appearance.

REAR GARNISH
With a smart chrome finish to add an extra element of style to your car's boot.