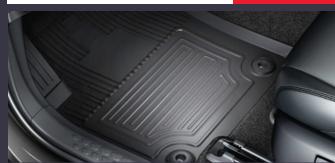

€245.00

RUBBER FLOOR MATS (2 FRONT & 2 REAR)

Genuine tailored fit rubber floor mats help protect your carpets against the very worst conditions. They are impervious to dirt, mud and water and can removed for easy cleaning.