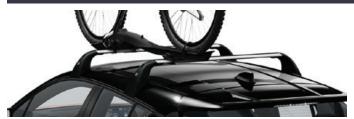

# C-HR ACTIVE PACK

**ROOF BIKE HOLDER** 

Wheels fit into a moulded profile, allowing the bicycle to free stand in an upright position. This means you can use both hands when securing the wheels and the frame.