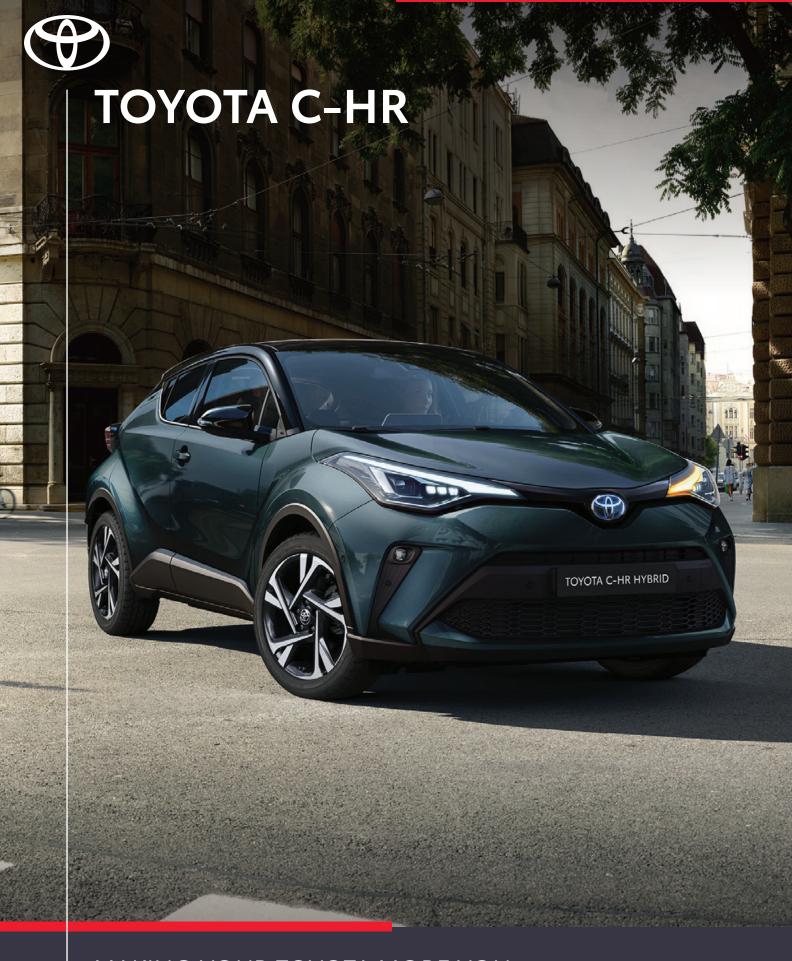

MAKING YOUR TOYOTA MORE YOU
WITH
GENUINE TOYOTA C-HR
ACCESSORIES

C-HR CARE PACK €260.00

**BOOT LINER**Tailored to fit the boot of your vehicle and provide protection against dirt and spills.

VALET KIT
Glass cleaner, dashboard care, de-icer, fabric
cloth and a branded storage case.