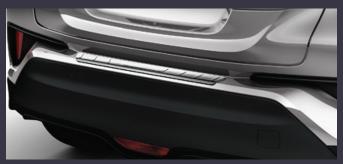

### REAR BUMPER PROTECTION PLATE

Designed to protect the rear bumper paintwork against scratching when sliding heavy or awkward loads into the boot. It is also particularly effective for guarding the paintwork of the boot area.